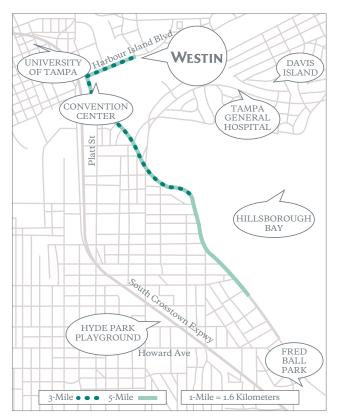

## 3 mile route

- From The Westin, turn left on South Harbour Island Boulevard. Cross a bridge heading toward the Tampa Convention Center; here, South Harbour Island Boulevard becomes South Frankling Street.
- Turn left onto Platt Street (there's a streetlight at this
  intersection). A short tunnel-like section takes you trhough the
  convention center. Stay on the sidewalk and, upon exiting the
  tunnel, cross the Platt Street Bridge.
- After you cross the bridge, the road becomes Bayshore Boulevard; the 10-foot-wide sidewalk here is said to be the longest continuous sidewalk in the wold, with views of Tampa Bay to your left and some of the area's most prestigious homes on your right.
- In 1/4 mile, cross under the Davis Island Bridge. Pass the bridge on-ramp, and continue on the sidewalk beside Bayshore Boulevard for another 1/2 mile, until you reach a water fountain.
- Turn around at the fountain and retrace your steps to The Westin.

## 5 mile route

- 1. Follow step 1-4 of the 3-mile route.
- 2. Continue past the fountain another mile, until you reach the light Howard Avenue.
- 3. Turn around and retrace your steps to The Westin.

Disclaimer Notice: As a courtesy to our guests the attached running/walking course map identifies distances and routes created by using an independent outside mapping source. This map was not created by the Hotel. The identified routes are on City public streets and ways. As the Hotel has no direct or indirect control over public areas we urge you to use common sense for your own safety and security. The Hotel in no way guarantees the safety or condition of the identified routes. Use of this map is at your own risk. Please observe all rules and posted signs and warnings, including traffic signals.